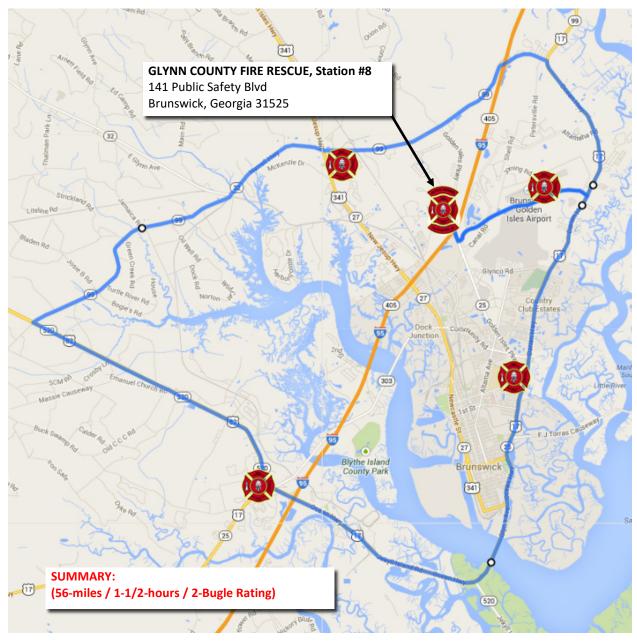

## **GLYNN COUNTY LOOP**

- 1) Start Glynn County Fire Rescue, Station #8, Public Safety Blvd, Brunswick, Georgia.
- 2) Turn Left onto Spur 25 / Golden Isles Parkway
- 3) Turn Left onto Glynco Parkway
- 4) Turn **Right** onto **Highway US-17** (11.0-miles)
- 5) Stay **Straight** on **Highway 82** (14.2-miles)
- 6) Turn Right onto Highway 99 (16.79-miles)
- 7) Turn **Right** onto **Highway US-17** (4.13-miles)
- 8) Turn Right onto Glynco Parkway
- 9) Turn Right onto Spur 25 / Golden Isles Parkway
- 10) Turn Right into Destination: Glynn County Fire Rescue, Station #8

Indicates Fire Stations along the route or within sight (1-block) of the route.